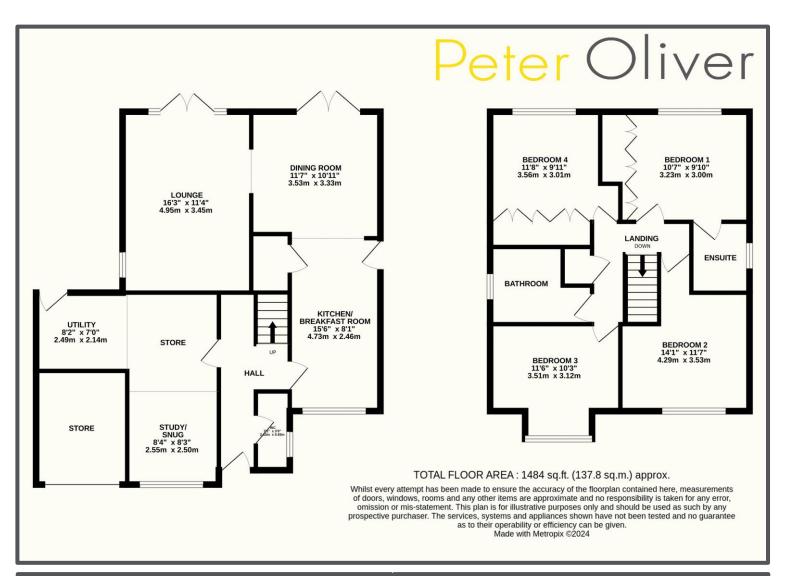

## The Glebelands, Crowborough, TN6 1TF

This is a beautiful family home which is tucked away in the corner of a small cul-de-sac at the same time over the road from Crowborough's Chapel Green and within a short walk of the town centre. The house itself is a generous detached house which would ideally suit a family due to the fact it has four double bedrooms. Upstairs you also have a family bathroom and an en-suite to the main bedroom. Downstairs is such a great space though and has a really modern feel to it overall. The main living area is an open plan L shaped space which incorporates the kitchen, dining area and then the lounge. This can be open or as closed as you desire and also overlooks the stunning rear garden. There is also part of the garage which was converted into a utility room and separate reception area on the other side of the house. The garden has to be one of the biggest selling features about the property. Not only is it a fantastic size but it is also laid out very well. At the moment there is a seating area outside the back doors which goes onto a lawned area and then at the back you have a large vegetable patch area. To finish off you have a good sized driveway which is parking for two cars. Overall this is a wonderful detached house which has been modernised beautifully in a secluded yet convenient position!