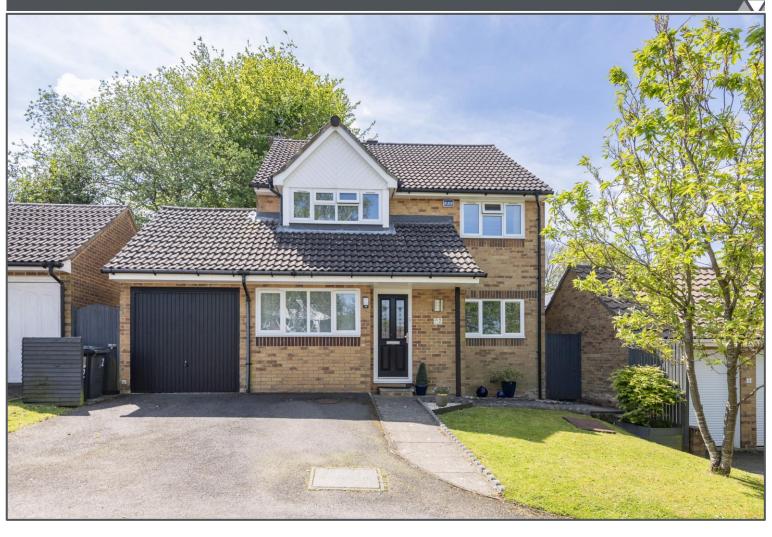

## Peter Oliver

The Glebelands, Crowborough, TN6 1TF

- Four Double Bed Home
- Stunning Rear Garden
- En-Suite to Bedroom 1
- Convenient Location
- Secluded Position
- Modernised Throughout

**EPC RATING** 

## The Glebelands, Crowborough, TN6 1TF

This is a beautiful family home which is tucked away in the corner of a small cul-de-sac at the same time over the road from Crowborough's Chapel Green and within a short walk of the town centre. The house itself is a generous detached house which would ideally suit a family due to the fact it has four double bedrooms. Upstairs you also have a family bathroom and an en-suite to the main bedroom. Downstairs is such a great space though and has a really modern feel to it overall. The main living area is an open plan L shaped space which incorporates the kitchen, dining area and then the lounge. This can be open or as closed as you desire and also overlooks the stunning rear garden. There is also part of the garage which was converted into a utility room and separate reception area on the other side of the house. The garden has to be one of the biggest selling features about the property. Not only is it a fantastic size but it is also laid out very well. At the moment there is a seating area outside the back doors which goes onto a lawned area and then at the back you have a large vegetable patch area. To finish off you have a good sized driveway which is parking for two cars. Overall this is a wonderful detached house which has been modernised beautifully in a secluded yet convenient position!