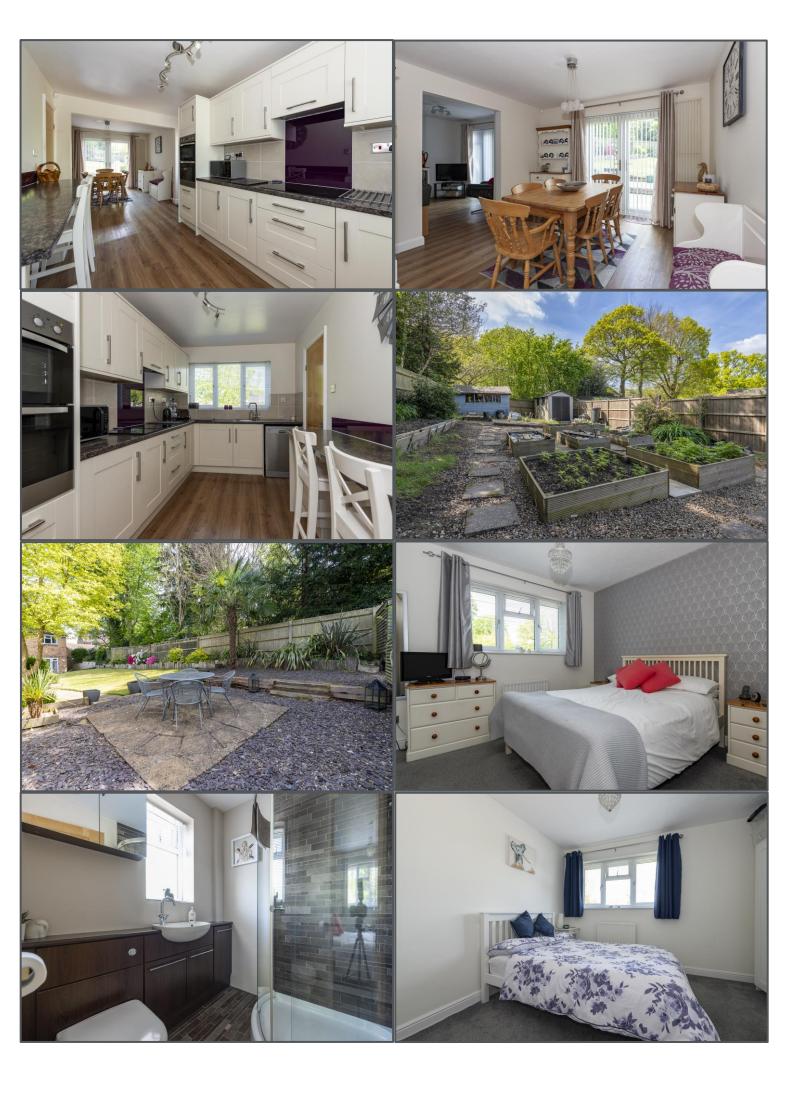

## The Glebelands, Crowborough, TN6 1TF

This is a beautiful family home which is tucked away in the corner of a small cul-de-sac at the same time over the road from Crowborough's Chapel Green and within a short walk of the town centre. The house itself is a generous detached house which would ideally suit a family due to the fact it has four double bedrooms. Upstairs you also have a family bathroom and an en-suite to the main bedroom. Downstairs is such a great space though and has a really modern feel to it overall. The main living area is an open plan L shaped space which incorporates the kitchen, dining area and then the lounge. This can be open or as closed as you desire and also overlooks the stunning rear garden. There is also part of the garage which was converted into a utility room and separate reception area on the other side of the house. The garden has to be one of the biggest selling features about the property. Not only is it a fantastic size but it is also laid out very well. At the moment there is a seating area outside the back doors which goes onto a lawned area and then at the back you have a large vegetable patch area. To finish off you have a good sized driveway which is parking for two cars. Overall this is a wonderful detached house which has been modernised beautifully in a secluded yet convenient position!