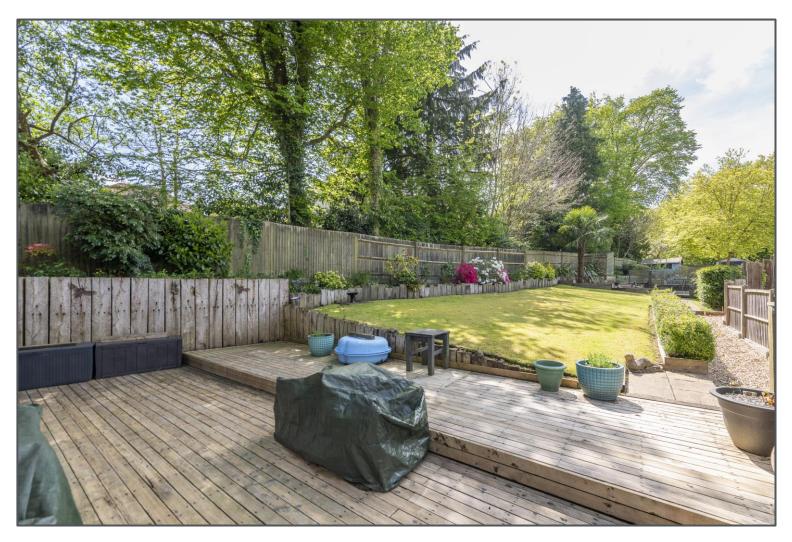

## The Glebelands, Crowborough, TN6 1TF

This is a beautiful family home which is tucked away in the corner of a small cul-de-sac at the same time over the road from Crowborough's Chapel Green and within a short walk of the town centre. The house itself is a generous detached house which would ideally suit a family due to the fact it has four double bedrooms. Upstairs you also have a family bathroom and an en-suite to the main bedroom. Downstairs is such a great space though and has a really modern feel to it overall. The main living area is an open plan L shaped space which incorporates the kitchen, dining area and then the lounge. This can be open or as closed as you desire and also overlooks the stunning rear garden. There is also part of the garage which was converted into a utility room and separate reception area on the other side of the house. The garden has to be one of the biggest selling features about the property. Not only is it a fantastic size but it is also laid out very well. At the moment there is a seating area outside the back doors which goes onto a lawned area and then at the back you have a large vegetable patch area. To finish off you have a good sized driveway which is parking for two cars. Overall this is a wonderful detached house which has been modernised beautifully in a secluded yet convenient position!